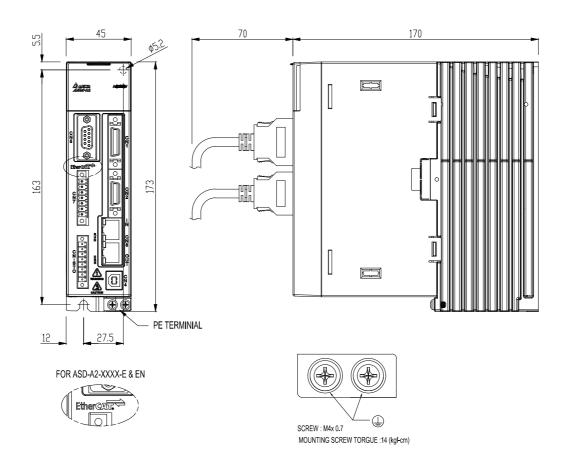

# FRAME-A2

PHYSICAL DIMENSIONS

UNITS:mm

THESE DRAWINGS AND SPECIFICATIONS ARE THE PROPERTY OF DELTA ELECTRONICS, INC. AND SHALL NOT BE REPRODUCED OR USED AS THE BASIS FOR THE MANUFACTURE OR SELL OF APPARATUSES OR DEVICES WITHOUT PERMISSION.

**DOCUMENT NAME** 

ASD-A2&A2R&S\_FRAME-A2\_DWG00

| # AS         | SD-A2 Series : | ASD-A2-0121-E    | ASD-A2-0221-E   | ASD-A2-0421-E |      |
|--------------|----------------|------------------|-----------------|---------------|------|
|              |                |                  |                 |               |      |
|              |                |                  |                 |               |      |
|              |                |                  |                 |               |      |
| 04           |                |                  |                 |               |      |
| 03           |                |                  |                 |               |      |
| 02           |                |                  |                 |               |      |
| 01           |                |                  |                 |               |      |
| 00           |                | ISSUE 2014/12/15 |                 |               |      |
| REV.<br>DRAW | N              | DES<br>Nash.Lin  | CRIPTION DESIGN | Nash.Lin      | DATE |
| -14/14       | • •            | . IGO/IIE//I     | DEGIGIT         | 14GOII.EIII   | •    |