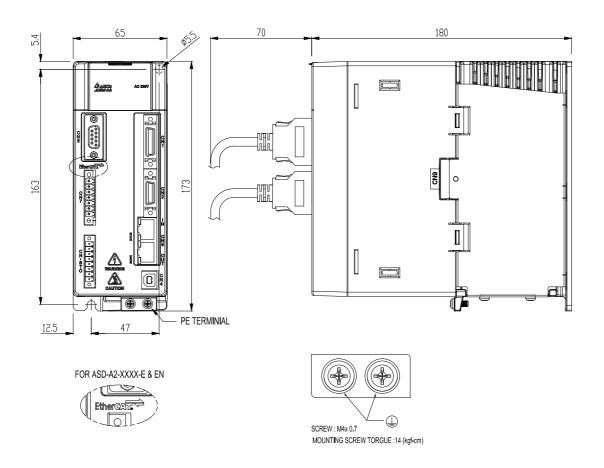

# FRAME-B2

PHYSICAL DIMENSIONS UNITS:mm

THESE DRAWINGS AND SPECIFICATIONS ARE THE PROPERTY OF DELTA ELECTRONICS, INC. AND SHALL NOT BE REPRODUCED OR USED AS THE BASIS FOR THE MANUFACTURE OR SELL OF APPARATUSES OR DEVICES WITHOUT PERMISSION.

**DOCUMENT NAME** 

ASD-A2&A2R&S\_FRAME-B2\_DWG00

| #ASD-A2 Series :  ASD-A2-0721-E ASD-A2-1021-E ASD-A2-1521-E  ASD-A2-0443-E ASD-A2-0743-E ASD-A2-1043-E ASD-A2-1543-E  ASD-A2-0443-E ASD-A2-0743-E ASD-A2-1043-E ASD-A2-1543-E  O4 O3 O2 O1 O0 ISSUE 2014/12/15  REV. DESCRIPTION DATE  DRAWN Nash.Lin DESIGN Nash.Lin |              |               |               |               |               |
|-----------------------------------------------------------------------------------------------------------------------------------------------------------------------------------------------------------------------------------------------------------------------|--------------|---------------|---------------|---------------|---------------|
| ASD-A2-0721-E ASD-A2-1021-E ASD-A2-1521-E  ASD-A2-0443-E ASD-A2-0743-E ASD-A2-1043-E ASD-A2-1543-E  O4                                                                                                                                                                |              |               |               |               |               |
| ASD-A2-0721-E ASD-A2-1021-E ASD-A2-1521-E  ASD-A2-0443-E ASD-A2-0743-E ASD-A2-1043-E ASD-A2-1543-E  O4                                                                                                                                                                | <b>д л С</b> | D AO Carico . |               |               |               |
| 04                                                                                                                                                                                                                                                                    | # AS         | D-AZ Series : |               |               |               |
| 04   03   02   01   00   ISSUE   2014/12/15   REV.   DESCRIPTION   DATE                                                                                                                                                                                               |              |               | ASD-A2-0721-E | ASD-A2-1021-E | ASD-A2-1521-E |
| 03         02         01         00       ISSUE         REV.       DESCRIPTION         DATE                                                                                                                                                                           |              | ASD-A2-0443-E | ASD-A2-0743-E | ASD-A2-1043-E | ASD-A2-1543-E |
| 03         02         01         00       ISSUE         REV.       DESCRIPTION         DATE                                                                                                                                                                           |              |               |               |               |               |
| 03         02         01         00       ISSUE         REV.       DESCRIPTION         DATE                                                                                                                                                                           |              |               |               |               |               |
| 03         02         01         00       ISSUE         REV.       DESCRIPTION    DATE                                                                                                                                                                                |              |               |               |               |               |
| 03         02         01         00       ISSUE         REV.       DESCRIPTION    DATE                                                                                                                                                                                |              |               |               |               |               |
| 03          02          01          00       ISSUE       2014/12/15         REV.       DESCRIPTION       DATE                                                                                                                                                         |              |               |               |               |               |
| 03         02         01         00       ISSUE         REV.       DESCRIPTION    DATE                                                                                                                                                                                |              |               |               |               |               |
| 03         02         01         00       ISSUE         REV.       DESCRIPTION         DATE                                                                                                                                                                           |              |               |               |               |               |
| 03         02         01         00       ISSUE         REV.       DESCRIPTION         DATE                                                                                                                                                                           |              |               |               |               |               |
| 03          02          01          00       ISSUE       2014/12/15         REV.       DESCRIPTION       DATE                                                                                                                                                         |              |               |               |               |               |
| 03          02          01          00       ISSUE       2014/12/15         REV.       DESCRIPTION       DATE                                                                                                                                                         |              |               |               |               |               |
| 03         02         01         00       ISSUE         REV.       DESCRIPTION         DATE                                                                                                                                                                           |              |               |               |               |               |
| 03         02         01         00       ISSUE         REV.       DESCRIPTION         DATE                                                                                                                                                                           |              |               |               |               |               |
| 03         02         01         00       ISSUE         REV.       DESCRIPTION         DATE                                                                                                                                                                           |              |               |               |               |               |
| 03         02         01         00       ISSUE         REV.       DESCRIPTION         DATE                                                                                                                                                                           |              |               |               |               |               |
| 03         02         01         00       ISSUE         REV.       DESCRIPTION    DATE                                                                                                                                                                                |              |               |               |               |               |
| 03         02         01         00       ISSUE         REV.       DESCRIPTION         DATE                                                                                                                                                                           |              |               |               |               |               |
| 03         02         01         00       ISSUE         REV.       DESCRIPTION         DATE                                                                                                                                                                           |              |               |               |               |               |
| 02          01          00       ISSUE       2014/12/15         REV.       DESCRIPTION       DATE                                                                                                                                                                     |              |               |               |               |               |
| 01         ISSUE         2014/12/15           00         DESCRIPTION         DATE                                                                                                                                                                                     |              |               |               |               |               |
| REV. DESCRIPTION DATE                                                                                                                                                                                                                                                 |              |               |               |               |               |
|                                                                                                                                                                                                                                                                       | 00           |               |               |               | 2014/12/15    |
| DRAWN Nash.Lin DESIGN Nash.Lin                                                                                                                                                                                                                                        |              |               |               |               |               |
|                                                                                                                                                                                                                                                                       | DRAW         | N Nash.Lin    | DES           | IGN 1         | Nash.Lin      |