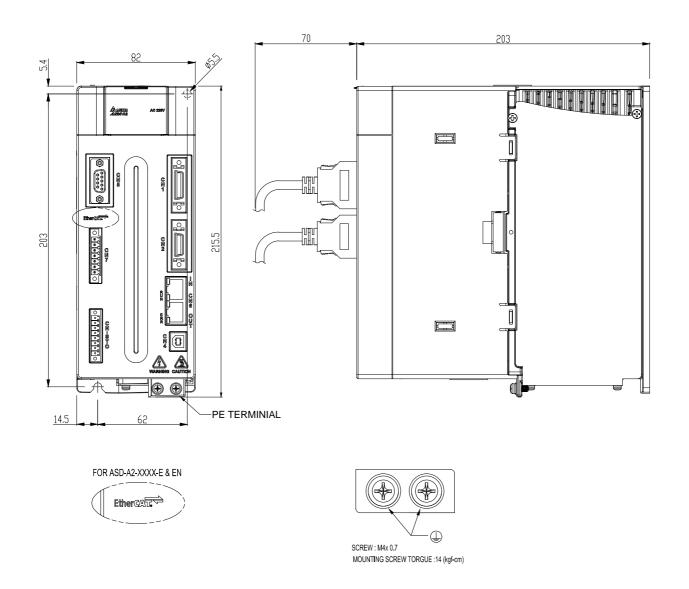

## # FRAME-C2

## PHYSICAL DIMENSIONS

UNITS:mm

THESE DRAWINGS AND SPECIFICATIONS ARE THE PROPERTY OF DELTA ELECTRONICS, INC. AND SHALL NOT BE REPRODUCED OR USED AS THE BASIS FOR THE MANUFACTURE OR SELL OF APPARATUSES OR DEVICES WITHOUT PERMISSION.

**DOCUMENT NAME** 

ASD-A2&A2R&S\_FRAME-C2\_DWG00

|                                                      | # AS | SD-A2 Series : |               |               |          |            |
|------------------------------------------------------|------|----------------|---------------|---------------|----------|------------|
| 03       02       01       00     ISSUE   2014/12/15 |      |                | ASD-A2-2023-E | ASD-A2-3023-E |          |            |
| 03       02       01       00     ISSUE   2014/12/15 |      |                |               |               |          |            |
| 03       02       01       00     ISSUE   2014/12/15 |      |                |               |               |          |            |
| 03       02       01       00     ISSUE   2014/12/15 |      |                |               |               |          |            |
| 03       02       01       00     ISSUE   2014/12/15 |      |                |               |               |          |            |
| 03       02       01       00     ISSUE   2014/12/15 |      |                |               |               |          |            |
| 03       02       01       00     ISSUE   2014/12/15 |      |                |               |               |          |            |
| 03       02       01       00     ISSUE   2014/12/15 |      |                |               |               |          |            |
| 03       02       01       00     ISSUE   2014/12/15 |      |                |               |               |          |            |
| 03       02       01       00     ISSUE   2014/12/15 |      |                |               |               |          |            |
| 03       02       01       00     ISSUE   2014/12/15 |      |                |               |               |          |            |
| 03       02       01       00     ISSUE   2014/12/15 |      |                |               |               |          |            |
| 03       02       01       00     ISSUE   2014/12/15 |      |                |               |               |          |            |
| 03       02       01       00     ISSUE   2014/12/15 |      |                |               |               |          |            |
| 03       02       01       00     ISSUE   2014/12/15 |      |                |               |               |          |            |
| 03       02       01       00     ISSUE   2014/12/15 |      |                |               |               |          |            |
| 03       02       01       00     ISSUE   2014/12/15 |      |                |               |               |          |            |
| 03       02       01       00     ISSUE   2014/12/15 |      |                |               |               |          |            |
| 03       02       01       00     ISSUE   2014/12/15 |      |                |               |               |          |            |
| 03       02       01       00     ISSUE   2014/12/15 |      |                |               |               |          |            |
| 03       02       01       00     ISSUE   2014/12/15 |      |                |               |               |          |            |
| 03       02       01       00     ISSUE   2014/12/15 |      |                |               |               |          |            |
| 03       02       01       00     ISSUE   2014/12/15 |      |                |               |               |          |            |
| 03       02       01       00     ISSUE   2014/12/15 | 04   |                |               |               |          |            |
| 02       01       00     ISSUE       2014/12/15      |      |                |               |               |          |            |
| 01<br>00 ISSUE 2014/12/15                            |      |                |               |               |          |            |
| 00 ISSUE 2014/12/15                                  |      |                |               |               |          |            |
| REV. DESCRIPTION DATE                                |      |                |               | ISSUE         |          | 2014/12/15 |
|                                                      | REV. |                | DES           |               |          | DATE       |
| DRAWN Nash.Lin DESIGN Nash.Lin                       | DRAW | N              | Nash.Lin      | DESIGN        | Nash.Lin |            |