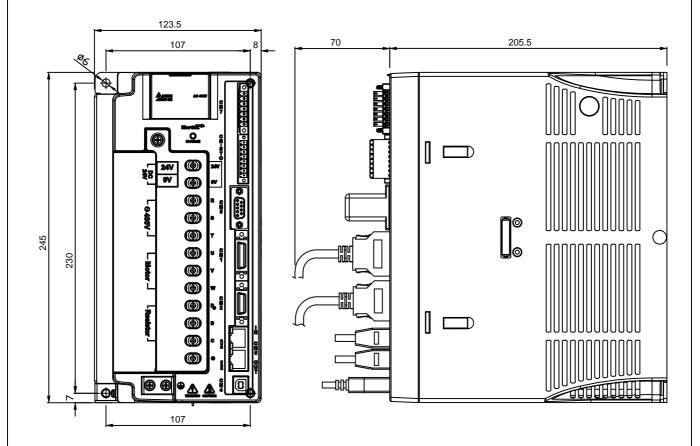

## $\frac{\mathsf{PHYSICAL} \ \mathsf{DIMENSIONS}}{\mathsf{UNITS} : \mathsf{\underline{mm}}}$

SCREW: M4x 0.7 MOUNTING SCREW TORGUE:14 (kgf-cm)