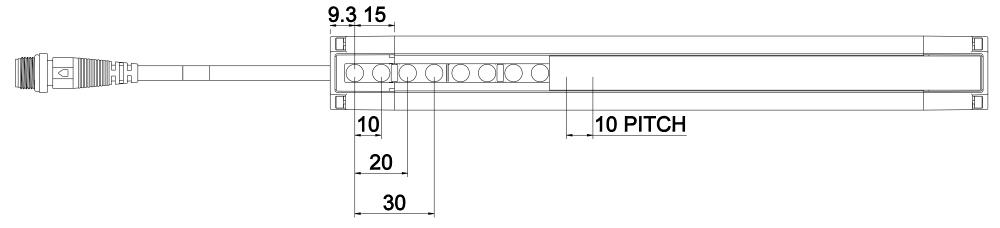

## AS-BF□□□ series Pitch:10mm

## AS-BH□□□ series Pitch:20mm

## AS-BA□□□ series Pitch:40mm