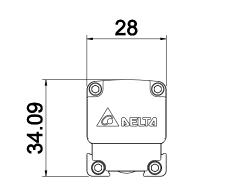

| 適用機種<br>AS-BF□□□ series | 適用機種<br>AS-BH□□□ series | 適用機種<br>AS-BA□□□ series                 | L (mm) |
|-------------------------|-------------------------|-----------------------------------------|--------|
|                         | AS-BH008                | AS-BA004                                | 168.6  |
| AS-BF24                 | AS-BH012                | AS-BA006                                | 248.6  |
| AS-BF32                 | AS-BH016                | AS-BA008                                | 328.6  |
| AS-BF40                 | AS-BH020                | AS-BA010                                | 408.6  |
| AS-BF48                 | AS-BH024                | AS-BA012                                | 488.6  |
| AS-BF56                 | AS-BH028                | AS-BA01