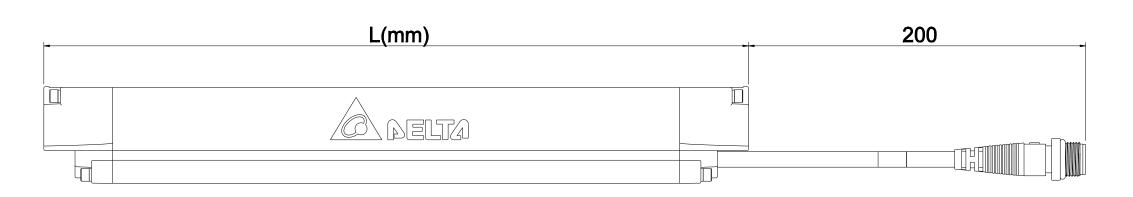

| 適用機種<br>AS-BF□□□ series | 適用機種<br>AS-BH□□□ series | 適用機種<br>AS-BA□□□ series                 | L (mm) |
|-------------------------|-------------------------|-----------------------------------------|--------|
|                         | AS-BH008                | AS-BA004                                | 168.6  |
| AS-BF24                 | AS-BH012                | AS-BA006                                | 248.6  |
| AS-BF32                 | AS-BH016                | AS-BA008                                | 328.6  |
| AS-BF40                 | AS-BH020                | AS-BA010                                | 408.6  |
| AS-BF48                 | AS-BH024                | AS-BA012                                | 488.6  |
| AS-BF56                 | AS-BH028                | AS-BA014                                | 568.6  |
| AS-BF64                 | AS-BH032                | AS-BA016                                | 648.6  |
| AS-BF72                 | AS-BH036                | AS-BA018                                | 728.6  |
| AS-BF80                 | AS-BH040                | AS-BA020                                | 808.6  |
| AS-BF88                 | AS-BH044                | AS-BA022                                | 888.6  |
| AS-BF96                 | AS-BH048                | AS-BA024                                | 968.6  |
| AS-BF104                | AS-BH052                | AS-BA026                                | 1048.6 |
| AS-BF112                | AS-BH056                | AS-BA028                                | 1128.6 |
| AS-BF120                | AS-BH060                | AS-BA030                                | 1208.6 |
| AS-BF128                | AS-BH064                | AS-BA032                                | 1288.6 |
|                         | AS-BH068                | AS-BA034                                | 1368.6 |
|                         | AS-BH072                | AS-BA036                                | 1448.6 |
|                         | AS-BH076                | All has to plan by farialists of Parish | 1528.6 |
|                         | AS-BH080                |                                         | 1608.6 |
|                         | AS-BH084                |                                         | 1688.6 |
|                         | AS-BH088                |                                         | 1768.6 |
|                         | AS-BH092                |                                         | 1848.6 |
|                         | AS-BH096                |                                         | 1928.6 |