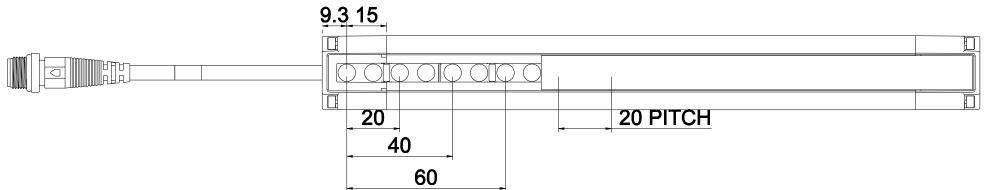

| AS-BH072                | AS-BA036                                | 1448.6 |
|                         | AS-BH076                | All has to plan by farialists of Parish | 1528.6 |
|                         | AS-BH080                |                                         | 1608.6 |
|                         | AS-BH084                |                                         | 1688.6 |
|                         | AS-BH088                |                                         | 1768.6 |
|                         | AS-BH092                |                                         | 1848.6 |
|                         | AS-BH096                |                                         | 1928.6 |



## AS-BF□□□ series Pitch:10mm



## AS-BH□□□ series Pitch:20mm



## AS-BA□□□ series Pitch:40mm