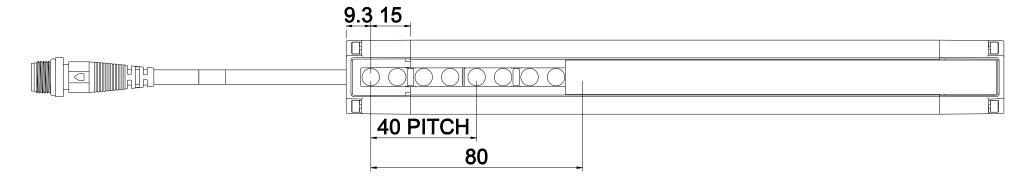

2                | AS-BA036                                | 1448.6 |
|                         | AS-BH076                | All has to plan by farialists of Parish | 1528.6 |
|                         | AS-BH080                |                                         | 1608.6 |
|                         | AS-BH084                |                                         | 1688.6 |
|                         | AS-BH088                |                                         | 1768.6 |
|                         | AS-BH092                |                                         | 1848.6 |
|                         | AS-BH096                |                                         | 1928.6 |



## AS-BF□□□ series Pitch:10mm



## AS-BH□□□ series Pitch:20mm



## AS-BA□□□ series Pitch:40mm