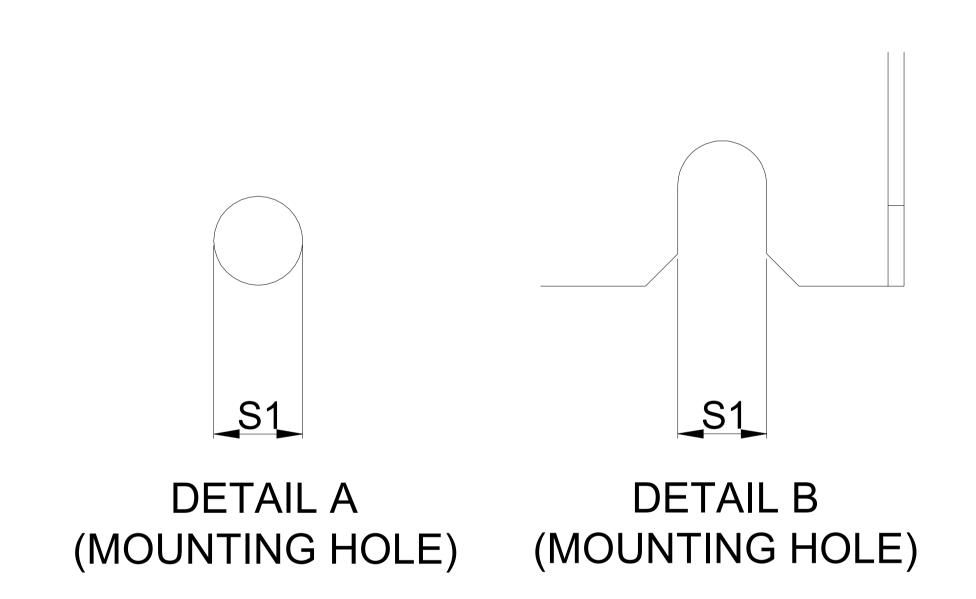

## UNIT:mm[inch]

| FRAME | W            | W1           | Н            | H1           | H2           | D            | D1*         | D2         | S1         | S2         |
|-------|--------------|--------------|--------------|--------------|--------------|--------------|-------------|------------|------------|------------|
| E1    | 330.0[12.99] | 285.0[11.22] | 550.0[21.65] | 525.0[20.67] | 492.0[19.37] | 273.4[10.76] | 107.2[4.22] | 16.0[0.63] | 11.0[0.43] | 18.0[0.71] |