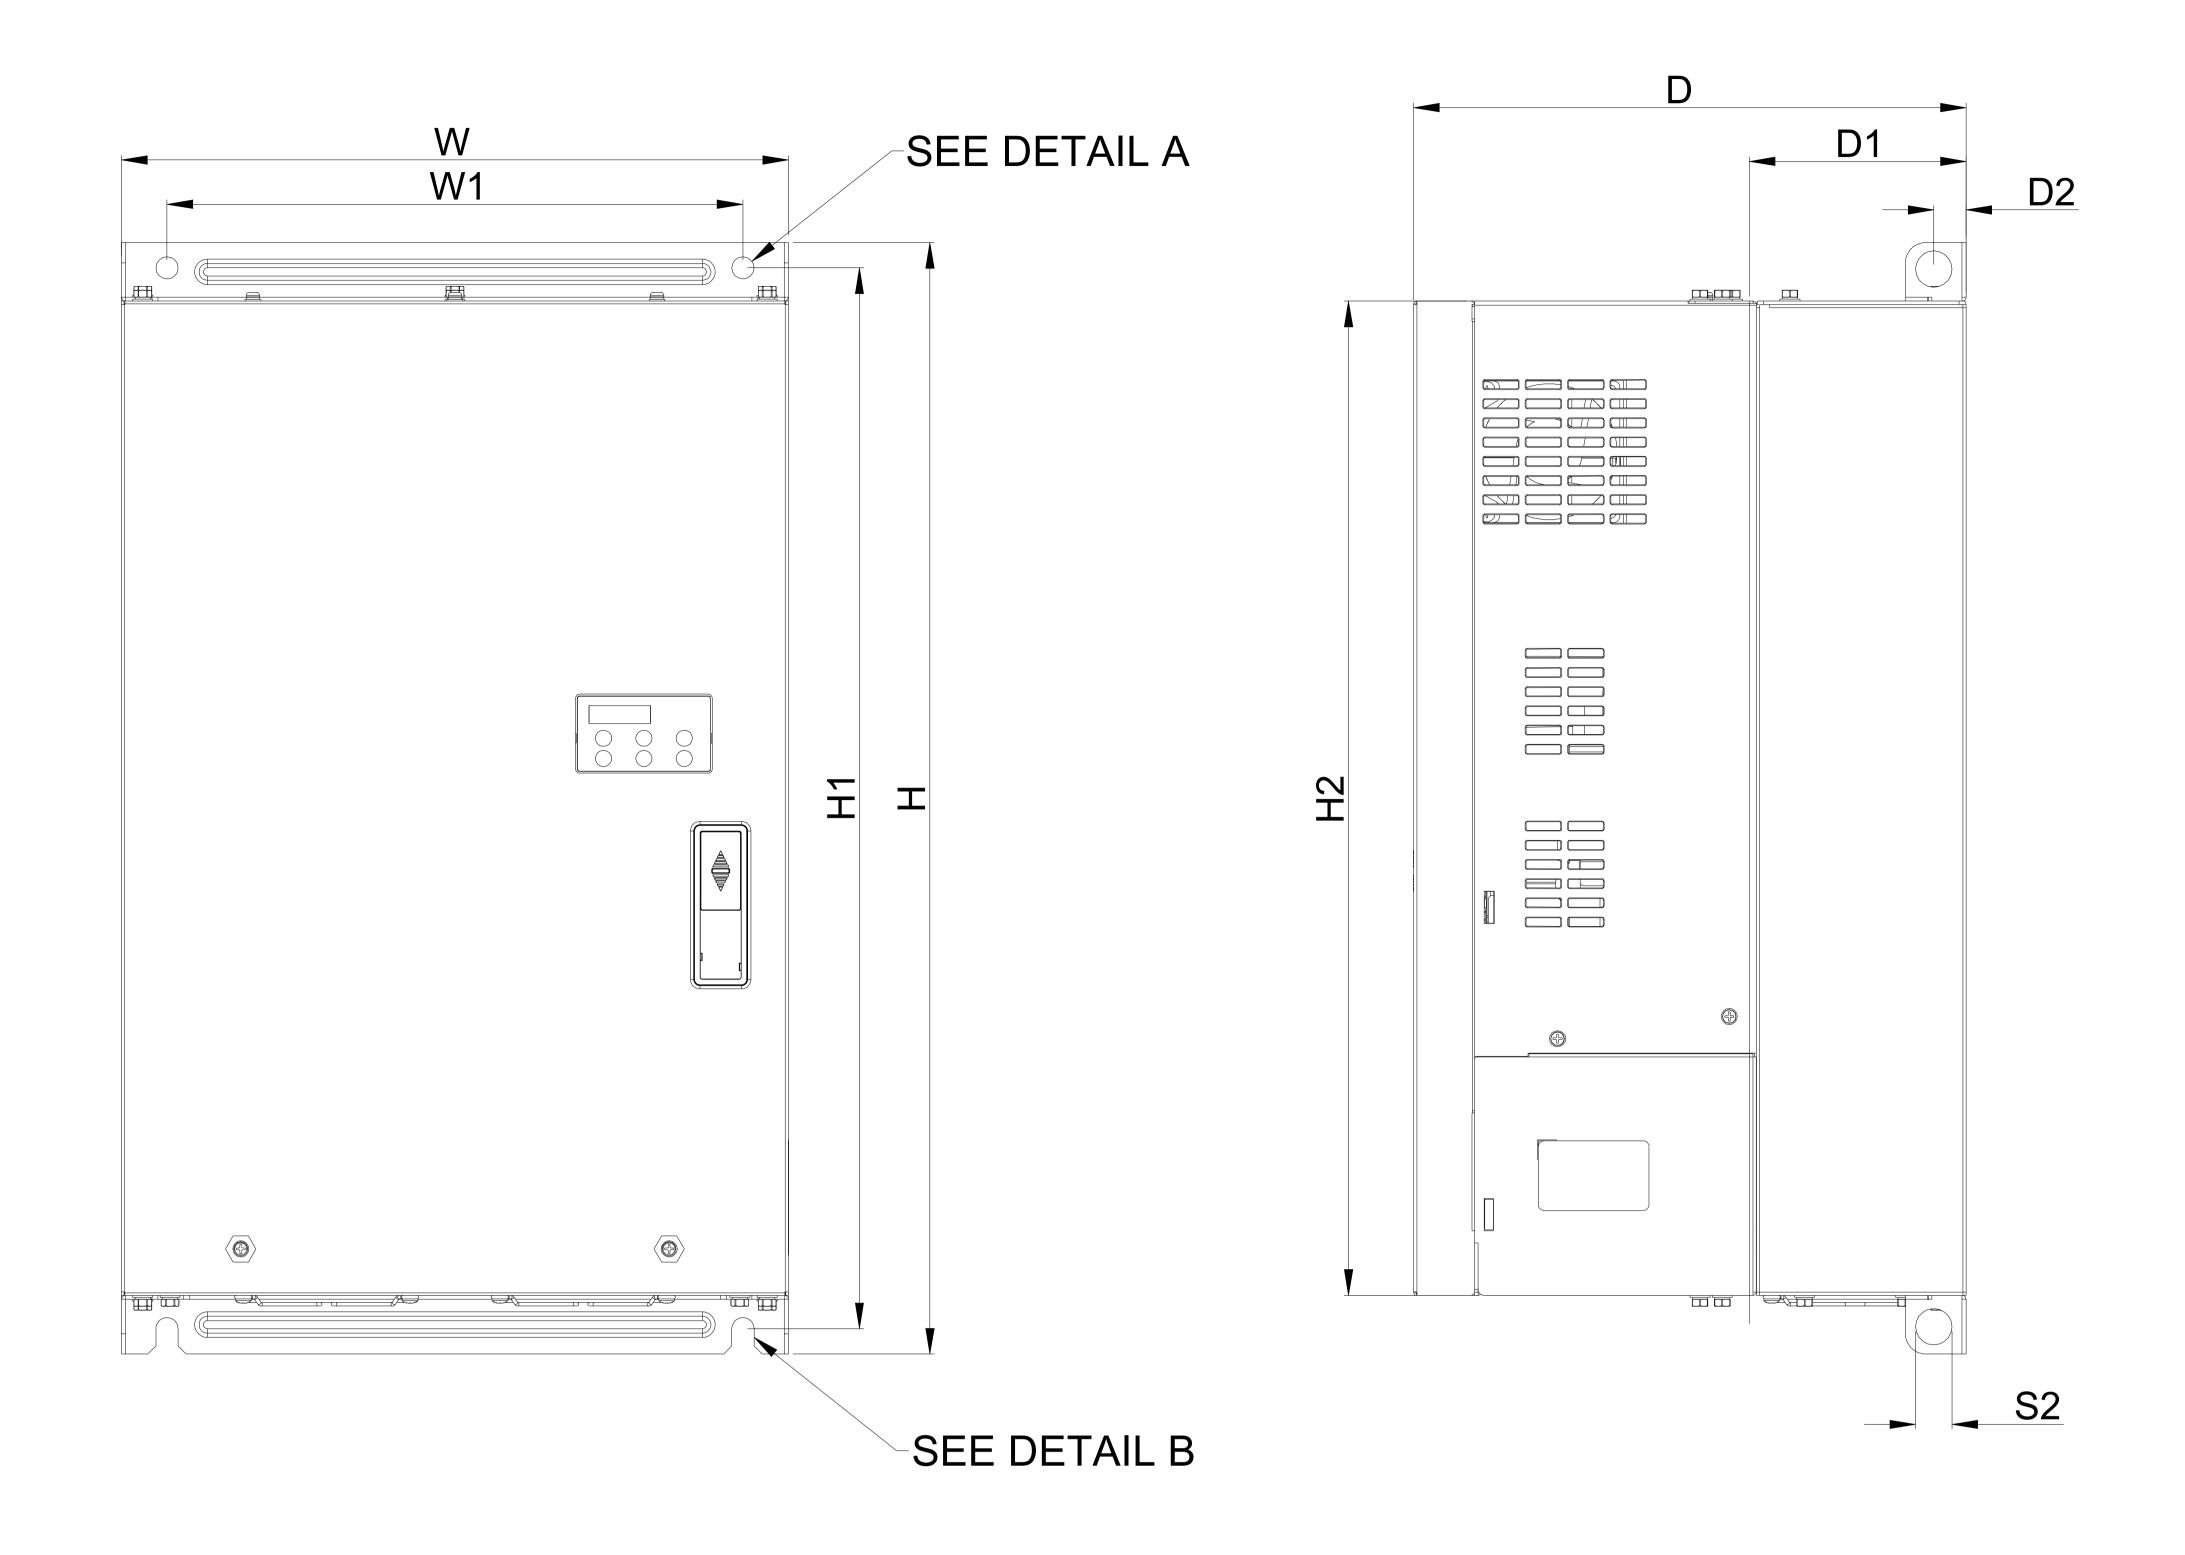

| DIMENSIONAL |
|-------------|
|-------------|

## UNIT:mm[inch]

| FRAME | W            | W1           | Н            | H1           | H2           | D            | D1*         | D2         | S1         | S2         |
|-------|--------------|--------------|--------------|--------------|--------------|--------------|-------------|------------|------------|------------|
| E1    | 330.0[12.99] | 285.0[11.22] | 550.0[21.65] | 525.0[20.67] | 492.0[19.37] | 273.4[10.76] | 107.2[4.22] | 16.0[0.63] | 11.0[0.43] | 18.0[0.71] |

<sup>\*</sup>D1: This dimension is for flange mounting application reference.

THESE DRAWINGS AND SPECIFICATIONS ARE THE PROPERTY OF DELTA ELECTRONICS, INC. AND SHALL NOT BE REPRODUCED OR USED AS THE BASIS FOR THE MANUFACTURE OR SELL OF APPARATUSES OR DEVICES WITHOUT PERMISSION.