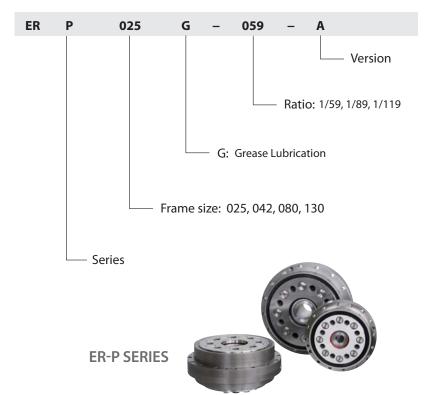

# A New Era for Precision has Begun

The Complete Gear Technology Offering for the Robotics Manufacturer



Do not settle for the status quo, raise your expectations



### **WP SERIES - PARTS CONFIGURATION**





#### WP SERIES FAMILY



WPC SERIES Component Sub-assembly **Closed Housing Style** 



**Complete Unit Assembly** Closed Housing Style



Simple Contained Assembly **Open Housing Style** 



**Complete Unit Assembly Open Housing Style** (hollow shaft)



**Complete Unit Assembly** Open Housing Style (input shaft)

## CORONE

### High torque, zero backlash, cycloidal gear technology

### **ER-P SERIES - PARTS CONFIGURATION**



### NIDEC-SHIMPO CORPORATION

1701 Glenlake Avenue, Itasca, IL 60143 USA Phone: (800) 842-1479 • Fax: (630) 924-7382 www.drives.nidec-shimpo.com