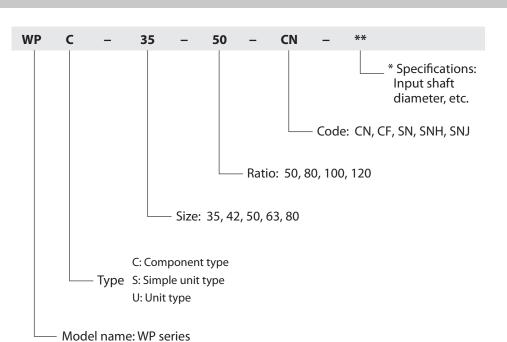

#### WP SERIES FAMILY

WPC SERIES Component Sub-assembly **Closed Housing Style** 

**Complete Unit Assembly** Closed Housing Style

Simple Contained Assembly **Open Housing Style** 

**Complete Unit Assembly Open Housing Style** (hollow shaft)

**Complete Unit Assembly** Open Housing Style (input shaft)